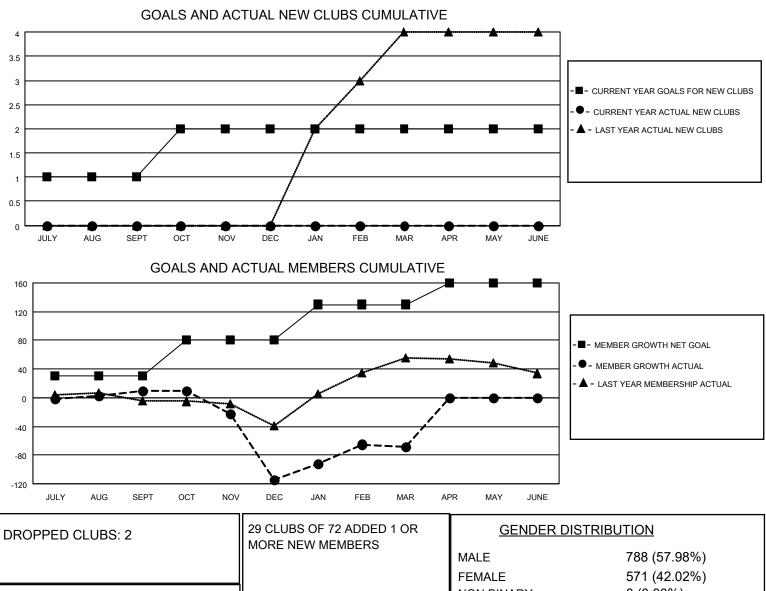

## LOCATION THAILAND

District 310 D

Results as of: 3/31/2023

| Clubs                 |               |           |               | Members               |                        |                         |                                                    |
|-----------------------|---------------|-----------|---------------|-----------------------|------------------------|-------------------------|----------------------------------------------------|
| RESULTS FOR 2022-2023 |               |           |               | RESULTS FOR 2022-2023 |                        |                         |                                                    |
| QUARTER               | NEW CLUB GOAL | NEW CLUBS | DROPPED CLUBS | QUARTER               | BER GROWTH NET<br>GOAL | MEMBER GROWTH<br>ACTUAL | DROPPED<br>MEMBERS ACTUAL<br>(including transfers) |
| JULY/AUG/SEPT         | 1             | 0         | 2             | JULY/AUG/SEPT         | 30                     | 22                      | 11                                                 |
| OCT/NOV/DEC           | 1             | 0         | 0             | OCT/NOV/DEC           | 50                     | 32                      | 147                                                |
| JAN/FEB/MAR           | 0             | 0         | 0             | JAN/FEB/MAR           | 50                     | 68                      | 13                                                 |
| APR/MAY/JUNE          | 0             | 0         | 0             | APR/MAY/JUNE          | 30                     | 0                       | 0                                                  |

|                 |                           | MALE                                                                   | 788 (57.98%)                                                                                 |
|-----------------|---------------------------|------------------------------------------------------------------------|----------------------------------------------------------------------------------------------|
|                 |                           | FEMALE                                                                 | 571 (42.02%)                                                                                 |
| DROPPED MEMBERS |                           | NON BINARY                                                             | 0 (0.00%)                                                                                    |
|                 |                           | PREFER NOT TO ANSWER                                                   | 0 (0.00%)                                                                                    |
| 4               |                           |                                                                        |                                                                                              |
| 0               | CLICK HERE FOR CUMULATIVE | TOTAL FAMILY UNIT MEMBERS                                              | 112                                                                                          |
| 167             | MEMBERSHIP DATA           |                                                                        |                                                                                              |
| 171             |                           | FAMILY MEMBERS PAYING HALF DUES 63                                     |                                                                                              |
|                 |                           |                                                                        |                                                                                              |
|                 | 0<br>167                  | 0<br>167<br><u>CLICK HERE FOR CUMULATIVE</u><br><u>MEMBERSHIP DATA</u> | 4<br>0<br>CLICK HERE FOR CUMULATIVE.<br>167<br>171<br>171<br>171<br>171<br>171<br>171<br>171 |